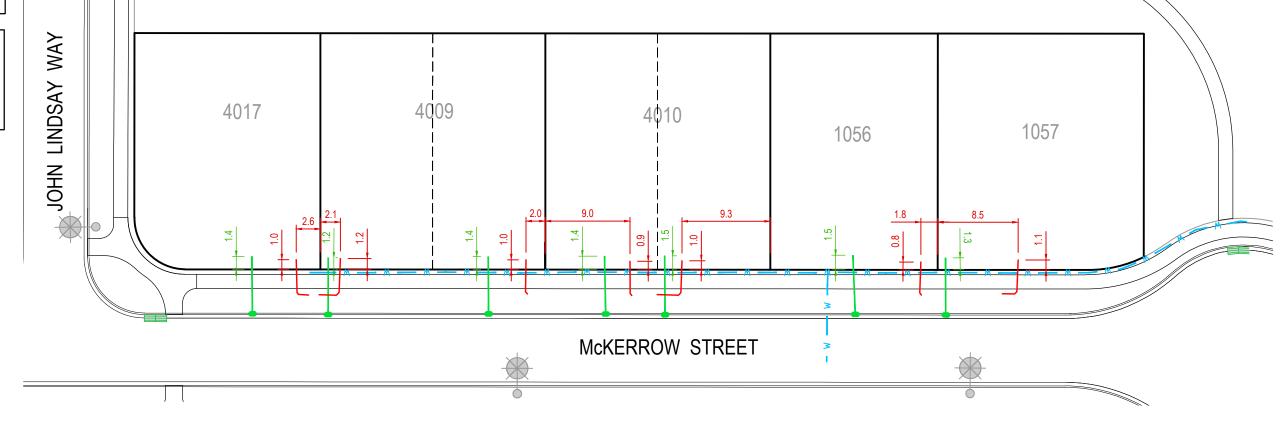

## LEGEND STORMWATER TO STREET SEWER LATERAL TO MAINS WATER SUBMAIN

www.aurecongroup.com

CLIENT

| DATE    | REVISION DETAILS      | APPROVED | DRAWN    | DESIGNED |
|---------|-----------------------|----------|----------|----------|
| 6/12/21 | ISSUE FOR INFORMATION | K ASHBY  | R DAWSON |          |
|         |                       |          | CHECKED  |          |
|         |                       |          |          |          |
|         |                       |          | APPR     | OVED     |
|         |                       |          | DATE     |          |
|         |                       |          |          |          |
|         |                       |          |          |          |
|         |                       |          |          |          |

FOR INFORMATION PRESTONS PARK 235361 SUB STAGE 6-H AS BUILT SEWER, STORMWATER AND WATER DRAWING No. REV LD-PS-DCH-AB-02 A